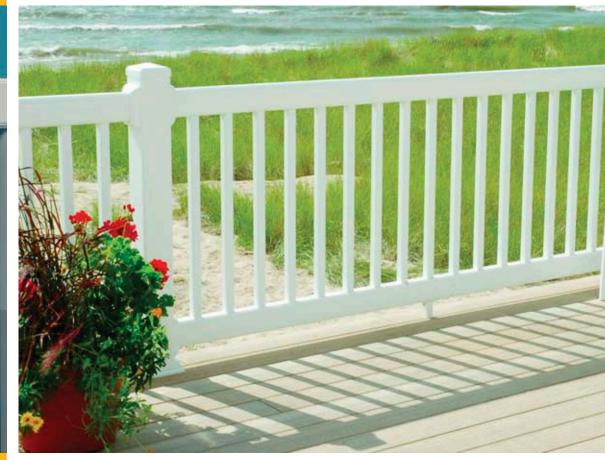

## Kroy Elegance Composite Railing

Standard Rail

## Railing Colors

- Standard and Custom lengths available
- Composite material with, vinyl capstock exterior
- Hidden fasteners
- No special tools required
- Stair kits and accessories available (including 4 ¼" Post Sleeves)
- Building code rated systems