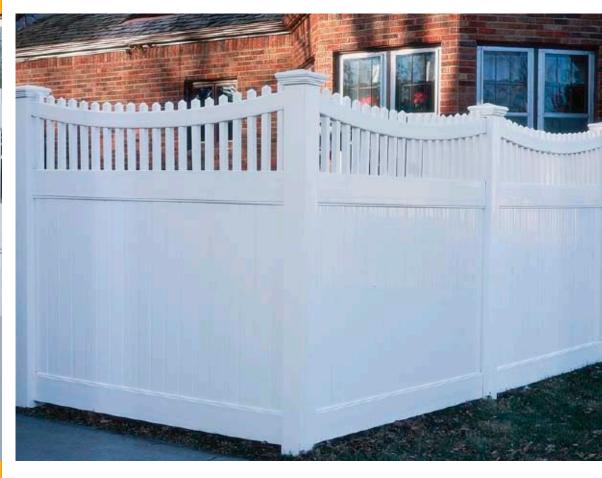

## Kroy Elegance Privacy Fence

Privacy with Dropped Rail

 Standard and Custom heights and lengths available

Classic

Gothic

Fence Colors

Tan Sandstone

Khaki