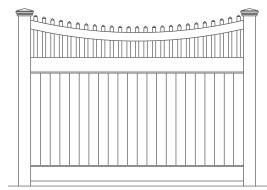

## Kroy Elegance Privacy Fence

Privacy with Dropped Rail

 Standard and Custom heights and lengths available

Classic

Gothic

Fence Colors

Tan Sandstone

Khaki