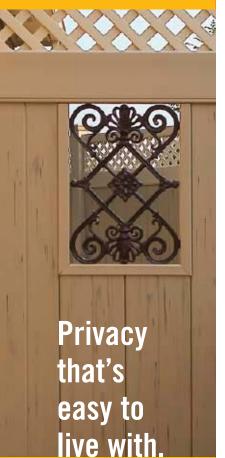

## Kroy Elegance Privacy Fence

Variegated Privacy with Lattice

To find a dealer our website

• Standard and Custom heights and lengths available

Classic

Gothic

**Fence Colors** 

Tan Sandstone