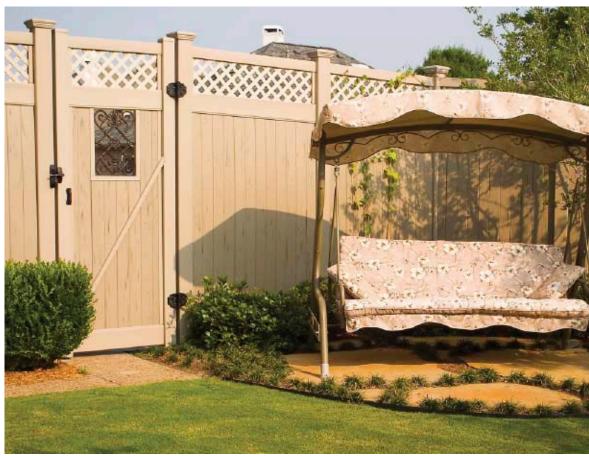

## Kroy Elegance Privacy Fence

Variegated Privacy with Lattice

To find a dealer our website

• Standard and Custom heights and lengths available

Classic

Gothic

**Fence Colors** 

Tan Sandstone