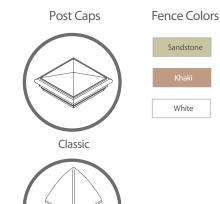

## **Kroy Performance Picket Fence**

Tall Closed Picket

• Standard and Custom heights and lengths available