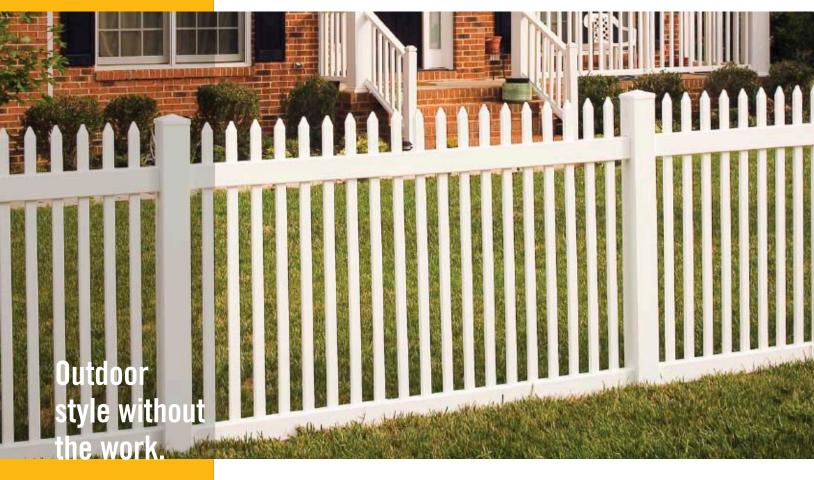

## **Kroy Classic Picket Fence**

Narrow Straight

• Standard and Custom heights and lengths available

White

External